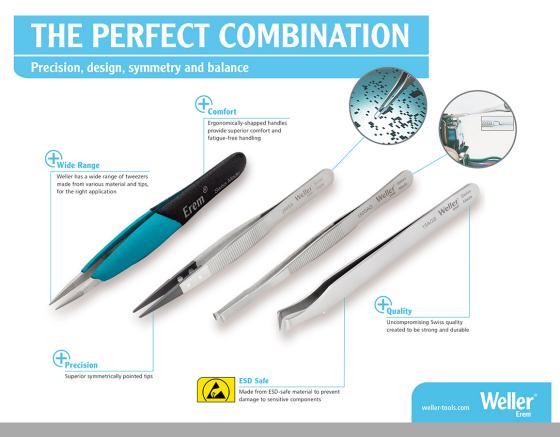

## The perfect Combination - Precision, design, symmetry and balance

Weller Erem<sup>™</sup> has a wide range of Tweezers, each designed to be strong, comfortable and precise. Manufactured with uncompromising Swiss quality and created for worldwide applications, including electronics assembly and healthcare, Weller Erem Tweezers are built to last. Feel the difference with Weller Erem Tweezers are built to last.