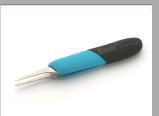

## 5BSA

Product no.: 5BSA

Precision tweezers, curved 30°, relieved.

For applications in biology, medicine, laboratory technology and microelectronics

Bent shape facilitates access to confined spacesPointed tips. Relieved shape at front of handle provides excellent visibility of the area to be worked on.

Special stainless steel, nonmagnetic, non-rusting, acid-proof, heat-resistant

| Length mm         | 115                     |
|-------------------|-------------------------|
| Length inches     | 4.528                   |
| Tweezer shape     |                         |
| Erem applications |                         |
| Material          | Special stainless steel |
| Weight in g       | 12                      |
| Weight in oz      | 0.42                    |
|                   |                         |
|                   |                         |
|                   |                         |
|                   |                         |
|                   |                         |
|                   |                         |
|                   |                         |
|                   |                         |
|                   |                         |
|                   |                         |
|                   |                         |