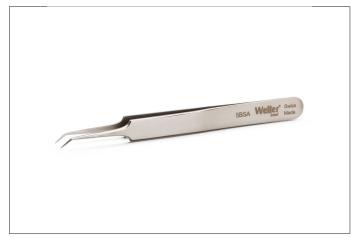

## 5BSA

Product no.: 5BSA

Precision tweezers, curved 30°, relieved.

For applications in biology, medicine, laboratory technology and microelectronics

Bent shape facilitates access to confined spacesPointed tips. Relieved shape at front of handle provides excellent visibility of the area to be worked on.

Special stainless steel, nonmagnetic, non-rusting, acid-proof, heat-resistant